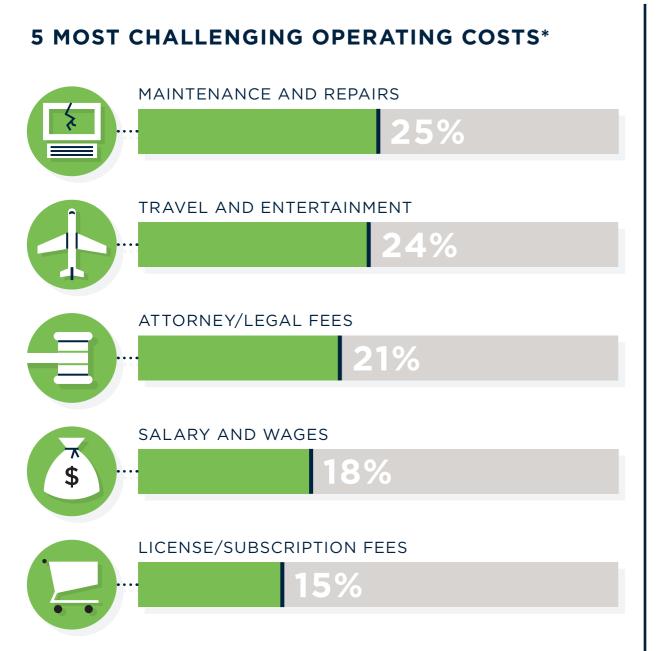

### THE TROUBLE WITH EXPENSE REPORTING

T&E expenses are important to a company's health, but many organizations find monitoring and analyzing them isn't all that easy.

# **HAVING TROUBLE WITH EXPENSE INSIGHT?**

For most companies, effectively managing travel and entertainment (T&E) expenses feels like a great challenge. In fact, T&E expense management is considered the second most difficult operating cost to control, according to "The Power of Real-Time" Insight," a Forrester survey of global financial decision makers, commissioned by Concur.\* However, the right software can make tracking expenses simple.