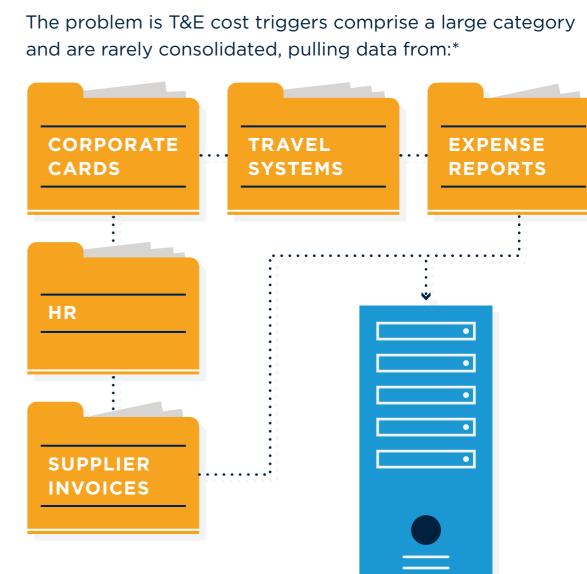

# WANTED: STREAMLINED TRACKING METHODS

With 80% of organizations relying on manual processes, it leaves plenty of opportunity for human error.

REGULATORY

REQUIREMENTS

TAX CODES

it's not quite enough.