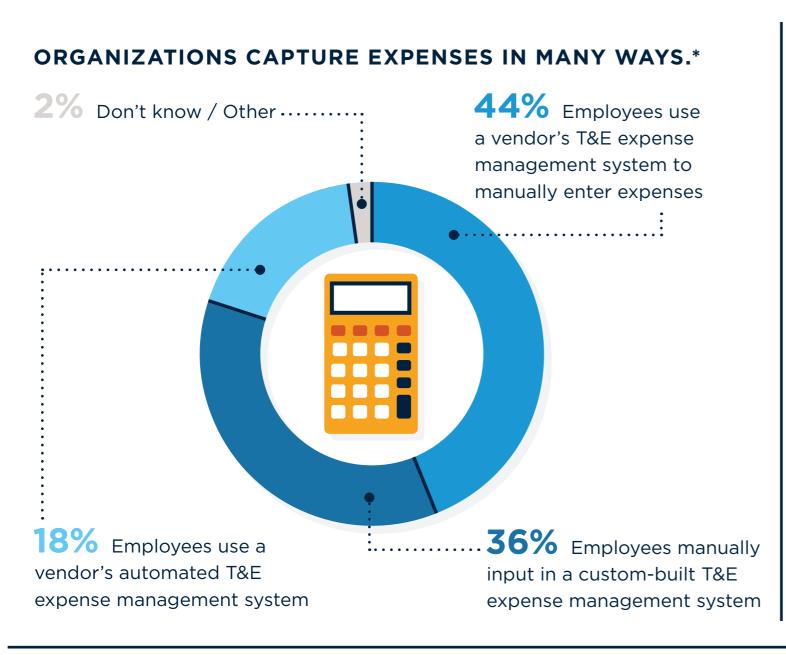

# WANTED: STREAMLINED TRACKING METHODS

With 80% of organizations relying on manual processes, it leaves plenty of opportunity for human error.

REGULATORY

REQUIREMENTS

TAX CODES

it's not quite enough.