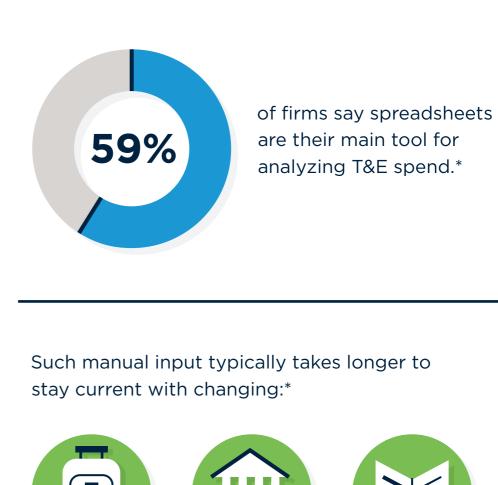

# WANTED: STREAMLINED TRACKING METHODS

With 80% of organizations relying on manual processes, it leaves plenty of opportunity for human error.

REGULATORY

REQUIREMENTS

TAX CODES

it's not quite enough.