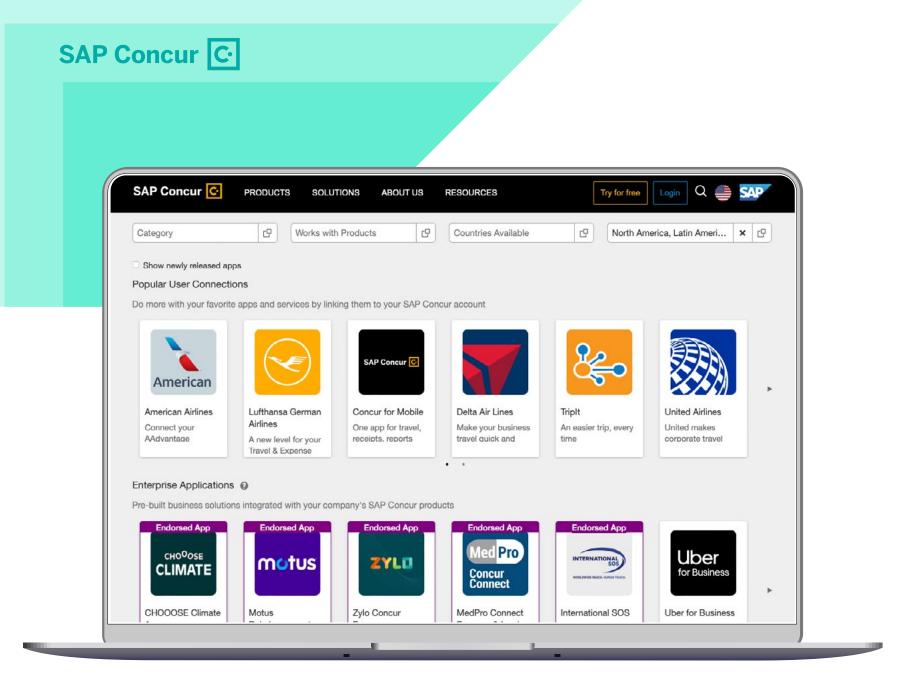

There's one place with the apps, the partners, and the answers.

"Partner apps like Axosnet and Rocketrip help us rethink the way we do things."

~Kate Riling, ServiceNow

Once you're managing your travel, expense, or invoice processes (and data) on the SAP Concur platform, you have access to the SAP Concur App Center: Apps to answer almost any travel-, expense-, or invoice-related question.

When you have a question, a challenge to live up to, or a desire to know what's possible, start with the SAP Concur App Center.

### See for Yourself

Visit the app center, then simply sort by the categories or products you use - or search by country/region and find the apps with the answers.

Or, to learn more, contact us or your SAP Concur Representative.